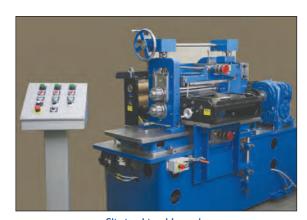

Slitting Line Control

# **Typical Control Components**

- AC/DC Drives and Controls
- Servo and Stepper Drives & Controls
- Programmable Logic Controllers
- Pneumatics
- Touch Screen HMIs
- Panel Meters

Slitting Line Upgrade